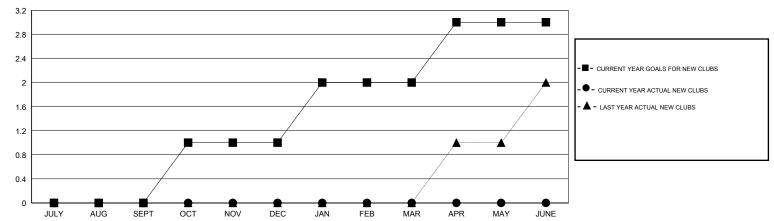

## LOCATION CALIFORNIA

 $\mathsf{GMT}\;\mathsf{CA}\;1$ 

| Clubs                   |                  |           |                  |                  | Members                  |                    |                                     |                    |                  |  |
|-------------------------|------------------|-----------|------------------|------------------|--------------------------|--------------------|-------------------------------------|--------------------|------------------|--|
| RESULTS FOR 2014-2015   |                  |           |                  |                  | RESULTS FOR 2014-2015    |                    |                                     |                    |                  |  |
| QUARTER                 | NEW CLUB<br>GOAL | NEW CLUBS | DROPPED<br>CLUBS | NET<br>GAIN/LOSS | QUARTER                  | NEW MEMBER<br>GOAL | CHARTER AND<br>NEW MEMBERS<br>ADDED | DROPPED<br>MEMBERS | NET<br>GAIN/LOSS |  |
| JULY/AUG/SEPT           | 0                | 0         | 0                | 0                | JULY/AUG/SEPT            | 17                 | 89                                  | 42                 | 47               |  |
| OCT/NOV/DEC JAN/FEB/MAR | 1<br>1           | 0         | 0                | 0                | OCT/NOV/DEC  JAN/FEB/MAR | 38<br>37           | 0                                   | 0                  | 0                |  |
| APR/MAY/JUNE            | 1                | 0         | 0                | 0                | APR/MAY/JUNE             | -12                | 0                                   | 0                  | 0                |  |

## GOALS AND ACTUAL NEW CLUBS CUMULATIVE

| DROPPED CLUBS: 0 |    | 18 CLUBS OF 35 ADDED 1 OR MORE NEW MEMBERS | GENDER DISTRIBUTION  MALE 717 (55.93%) |              |     |
|------------------|----|--------------------------------------------|----------------------------------------|--------------|-----|
| DROPPED MEMBERS  |    |                                            | FEMALE                                 | 565 (44.07%) |     |
| DECEASED         | 2  | CLICK HERE FOR HEALTH                      |                                        |              |     |
| CLUB CANCELLED   | 0  | ASSESSMENT DATA                            | FAMILY UNIT MEMBERS HEAD OF HOUSEHOLD  |              | 239 |
| OTHER            | 40 |                                            |                                        |              | 117 |
| TOTAL            | 42 |                                            | NON-HEAD OF HOUSEHOL                   | 122          |     |