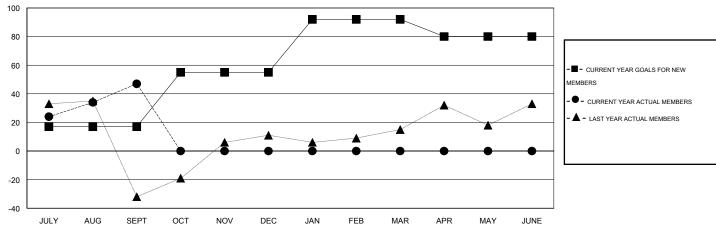

## LOCATION CALIFORNIA

 $\mathsf{GMT}\;\mathsf{CA}\;1$ 

| Clubs                   |                  |           |                  |                  | Members                  |                    |                                     |                    |                  |  |
|-------------------------|------------------|-----------|------------------|------------------|--------------------------|--------------------|-------------------------------------|--------------------|------------------|--|
| RESULTS FOR 2014-2015   |                  |           |                  |                  | RESULTS FOR 2014-2015    |                    |                                     |                    |                  |  |
| QUARTER                 | NEW CLUB<br>GOAL | NEW CLUBS | DROPPED<br>CLUBS | NET<br>GAIN/LOSS | QUARTER                  | NEW MEMBER<br>GOAL | CHARTER AND<br>NEW MEMBERS<br>ADDED | DROPPED<br>MEMBERS | NET<br>GAIN/LOSS |  |
| JULY/AUG/SEPT           | 0                | 0         | 0                | 0                | JULY/AUG/SEPT            | 17                 | 89                                  | 42                 | 47               |  |
| OCT/NOV/DEC JAN/FEB/MAR | 1<br>1           | 0         | 0                | 0                | OCT/NOV/DEC  JAN/FEB/MAR | 38<br>37           | 0                                   | 0                  | 0                |  |
| APR/MAY/JUNE            | 1                | 0         | 0                | 0                | APR/MAY/JUNE             | -12                | 0                                   | 0                  | 0                |  |

## GOALS AND ACTUAL NEW CLUBS CUMULATIVE

| DROPPED CLUBS: 0 |    | 18 CLUBS OF 35 ADDED 1 OR MORE NEW MEMBERS | GENDER DISTRIBUTION  MALE 717 (55.93%) |              |     |
|------------------|----|--------------------------------------------|----------------------------------------|--------------|-----|
| DROPPED MEMBERS  |    |                                            | FEMALE                                 | 565 (44.07%) |     |
| DECEASED         | 2  | CLICK HERE FOR HEALTH                      |                                        |              |     |
| CLUB CANCELLED   | 0  | ASSESSMENT DATA                            | FAMILY UNIT MEMBERS HEAD OF HOUSEHOLD  |              | 239 |
| OTHER            | 40 |                                            |                                        |              | 117 |
| TOTAL            | 42 |                                            | NON-HEAD OF HOUSEHOL                   | 122          |     |